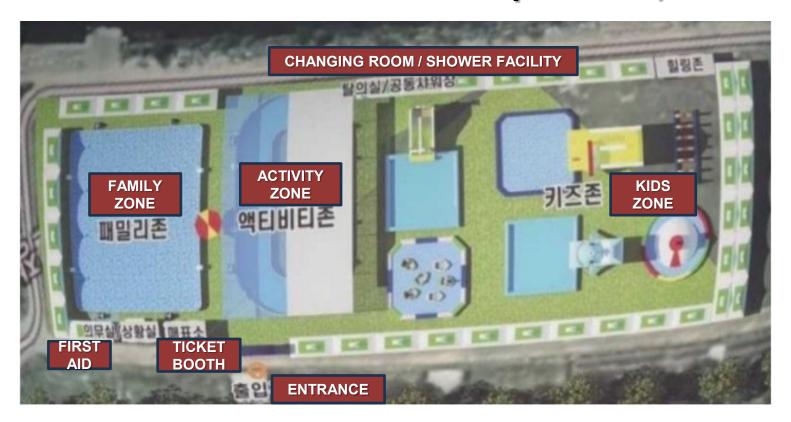

### ☐ Jinwee Amusement Park Swim pool – Map

- **Family Zone**: Required life jackets for children with a height between 120cm(3.93ft) and 140cm(4.59ft) in water depth of 90cm(2.95 ft)
- Activity Zone: a water depth of 70cm(1.31ft)
- Kids Zone: a water depth of 40cm(1.31ft) or less for children under 120cm (4.6ft)