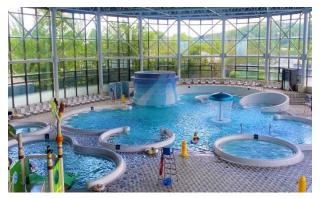

### Asan Spavis

67, Asanoncheon-ro 157beon-gil, Eumbong-myeon, Asan-si

|                                                      |                                                                                                                                                                                                                                                                                                                                                                                                   |                            |                            | 1-30 June       | 1-19 July  | 20 July-18<br>August | 19 August-1<br>September |
|------------------------------------------------------|---------------------------------------------------------------------------------------------------------------------------------------------------------------------------------------------------------------------------------------------------------------------------------------------------------------------------------------------------------------------------------------------------|----------------------------|----------------------------|-----------------|------------|----------------------|--------------------------|
|                                                      | Matausaula                                                                                                                                                                                                                                                                                                                                                                                        | Mon-Fri<br>(0900-<br>1800) | Regular                    | 40,000 won      | 55,000 won | 65,000 won           | 55,000 won               |
|                                                      |                                                                                                                                                                                                                                                                                                                                                                                                   |                            | Humphrey's ID<br>Holder DC | 17,000 won      | 20,000 won | 23,000 won           | 20,000 won               |
| Cost                                                 | Waterpark                                                                                                                                                                                                                                                                                                                                                                                         | Sat-Sun<br>(0900-<br>2000) | Regular                    | 50,000 won      | 55,000 won | 65,000 won           | 55,000 won               |
|                                                      |                                                                                                                                                                                                                                                                                                                                                                                                   |                            | Humphrey's ID<br>Holder DC | <mark>??</mark> | 20,000 won | 23,000 won           | 20,000 won               |
|                                                      | * Present Humphrey's ID to receive Discount.  * Children under 36 months of age can enter for free upon proof of date of birth.                                                                                                                                                                                                                                                                   |                            |                            |                 |            |                      |                          |
| Transportation ~18km (11 miles) from Anjeong-ri Gate | Bus 1. Across from the Anjeongri, Pedestrian Gate, take Bus #20 at the "K-6 Main Gate" bus stop. (10mins) 2. Get off "Gaeksa-ri", cross the road and transfer to Bus #512 (way to Express Bus Terminal). (60mins) 3. Get off the bus at "Asan on- Cheon" and straight to Asan Spavis. (5mins)  Taxi (Price may vary based on traffic) Use "Kakao T taxi" (Out of main gate) – 25,000 won (26mins) |                            |                            |                 |            |                      |                          |
| Parking                                              | Available for free.                                                                                                                                                                                                                                                                                                                                                                               |                            |                            |                 |            |                      |                          |
| Amenities                                            | Toner, lotion, body lotion, hairdryer, shampoo, rinse, bodywash                                                                                                                                                                                                                                                                                                                                   |                            |                            |                 |            |                      |                          |
| Website /<br>Contact                                 | http://www.paradisespa.co.kr / 041-537-7100                                                                                                                                                                                                                                                                                                                                                       |                            |                            |                 |            |                      |                          |

#### **Pool Rules & Information**

- Wear swimming suits or trunks and swimming or baseball caps.
- Children under 130cm (4.2ft) are required to wear a life jacket and be accompanied by a guardian when using certain facilities.
- Outside food is not allowed. ONLY <u>baby food and/or patient meals</u>, <u>packaged in plastic containers are acceptable</u>. <u>Glass is strictly</u> <u>prohibited</u>. <u>Breastfeeding room consists of microwave and</u> <u>refrigerator</u>.
- Non-potty-trained children need to wear swim diapers. Disposable swim diapers are available for purchase at the Aqua Shop.
- Children aged 4 and above cannot use changing rooms designated for a different genders.
- Kid Care Service is offered for children aged 4 and above who are restricted from entering certain areas. Staff will assist with changing clothes and showering.
- Crocs and slippers are not allowed. Aqua shoes are permitted.
- Locker key is issued to use to store shoes and belongings and for all the services within the facility. All expenses will be charged at checkout.
- Loss of locker key incurs a fee of 10,000won.
- Rental services for life vests, beach towels, sun beds, bungalow, etc are available.
- Food Court is only opened on weekends. Aqua Snack Bar, Korean BBQ is opened every day!