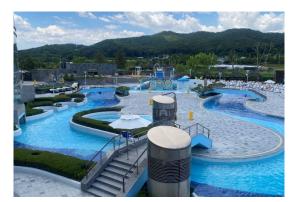

### Paradise Dogo

176, Dogocheon-ro Dogomyeon, Asan-si

| Hours of Operation                                            | Mon-Fri: 0800 – 2000 ( <b>Spa</b> ) / 0900 – 1900 ( <b>Water park</b> )<br>Sat-Sun: 0800 – 2100 ( <b>Spa</b> ) / 0900 – 2100 ( <b>Water park</b> )                                                                                                                                                                                                                                                                                                                                                                                                 |                              |                              |               |                                          |  |
|---------------------------------------------------------------|----------------------------------------------------------------------------------------------------------------------------------------------------------------------------------------------------------------------------------------------------------------------------------------------------------------------------------------------------------------------------------------------------------------------------------------------------------------------------------------------------------------------------------------------------|------------------------------|------------------------------|---------------|------------------------------------------|--|
| Cost                                                          |                                                                                                                                                                                                                                                                                                                                                                                                                                                                                                                                                    | 04.26~06.30 /<br>09.01~12.31 | 07.01~07.26<br>/ 08.16~08.30 | 07.27 ~ 08.15 | 01.01~03.03 (Subject to change annually) |  |
|                                                               | Spa+ Waterpark (All day)                                                                                                                                                                                                                                                                                                                                                                                                                                                                                                                           | 49,000 won                   | 55,000 won                   | 65,000 won    | 55,000 won                               |  |
|                                                               | Spa + Waterpark (After 15)                                                                                                                                                                                                                                                                                                                                                                                                                                                                                                                         | 29,000 won                   | 33000 won                    | 39,000 won    | 33,000 won                               |  |
|                                                               | Spa + Waterpark (After 17)<br>*Friday, Saturday, 1day<br>before Korean Holiday                                                                                                                                                                                                                                                                                                                                                                                                                                                                     | 23,000 won                   | 25,000 won                   | 25,000 won    | 25,000 won                               |  |
|                                                               | Only Spa                                                                                                                                                                                                                                                                                                                                                                                                                                                                                                                                           | 12,000 won                   | 15,000 won                   | 15,000 won    | 12,000 won                               |  |
|                                                               | * Present ID card or passport for 30% foreigner discount for ALL DAY. * Children under 36 months of age can enter for free upon proof of date of birth.                                                                                                                                                                                                                                                                                                                                                                                            |                              |                              |               |                                          |  |
| Transportation<br>~24 km (15miles)<br>from Anjeong-ri<br>Gate | BUS  1. Take Bus #20 from the Anjeong-ri Gate (27mins)  2. Get off at Pyeongtaek Station, AK plaza and go inside the station.  3. Get on Subway Line 1 (Dark Blue) to Seonghwan Station direction. (40mins)  4. Get off the subway at Onyangoncheon Station and walk towards Exit 1. Cross the street and transfer to bus #430-2, #430-1, or #410-2. (7mins)  5. Get off at "Dogo Royal Hotel" and walk towards to Paradise Spa Dogo. (4mins)  TAXI (Price may vary based on traffic)  Use "Kakao T taxi" (Out of main gate) – 44,000 won (45mins) |                              |                              |               |                                          |  |
| Parking                                                       | Free                                                                                                                                                                                                                                                                                                                                                                                                                                                                                                                                               |                              |                              |               |                                          |  |
| Amenities                                                     | Toner, lotion, body lotion, hairdryer, shampoo, rinse, bodywash                                                                                                                                                                                                                                                                                                                                                                                                                                                                                    |                              |                              |               |                                          |  |
| Website / Contact                                             | http://www.paradisespa.co.kr / 041-537-7100                                                                                                                                                                                                                                                                                                                                                                                                                                                                                                        |                              |                              |               |                                          |  |

#### **Pool Rules & Information**

 Children aged 4 and above are legally not allowed to enter mixed-gender bathhouses.

Boys must use male facilities, and girls must use female facilities.

For children under 4 years old, Proof of age is required for children under 4 years old.

- For children aged 4 and above, please apply for the 'Kids
  Care Service' at the on-site ticket office, where we assist
  with changing clothes and provide additional services.
- Children under 140cm(4.6ft) in height must wear a life jacket for safety when using the facilities.
- Inflatables are allowed to be brought in. However, inflatables larger than 1m(3.2ft) in width or length, dolphin/boat-shaped inflatables, and inflatables for two people are not allowed.
- Crocs and slippers are not allowed. Aqua shoes are permitted
- Food from outside not allowed \*baby food or patient meals are packaged in plastic containers is acceptable.
- A child who needs to wear diapers can use a waterproof diaper cover (available for purchase) for swimming.