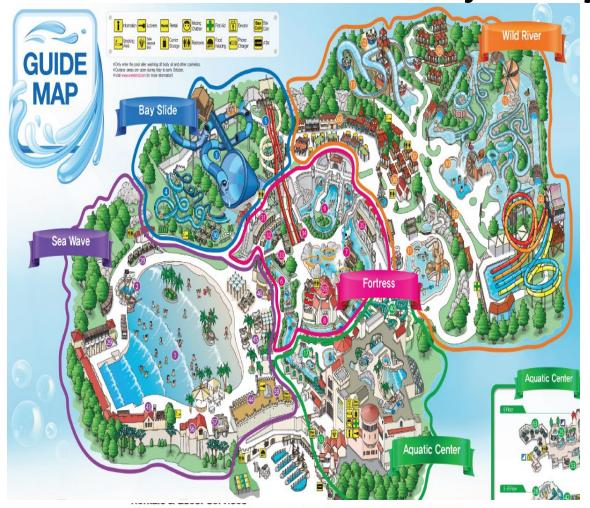

Caribbean Bay Facility Guide

|                              | <b>3</b> | Sauna                 |                          |
|------------------------------|----------|-----------------------|--------------------------|
| 11                           | <b>3</b> | Baby Pool             |                          |
| <u>4</u> E 90~120cm          | <b>2</b> | Indoor Kiddie Pool    |                          |
| <b>∳5</b> <sup>™</sup> 110cm | 0        | Adventure Pool        |                          |
| # 110cm                      | 2        | Pool Side Slide       | ×Weighing less than 90kg |
| 1000                         | 7        | Bade Pool(Outdoor)    |                          |
|                              | 13       | Indoor River Way      |                          |
|                              | (3)      | Sandy Pool            |                          |
| \$5 <sup>th</sup> 120cm      | <b>3</b> | Spa                   |                          |
| II room                      | •        | Wild River Pool       |                          |
|                              | 0        | Kiddie Pool           |                          |
|                              | •        | River Way             |                          |
|                              | 8        | Cave Spa              |                          |
|                              | 0        | Diving Pool           |                          |
|                              | 0        | Tower Boomerang Go    |                          |
|                              | (3)      | Tower Raft            |                          |
| ₹ 120cm                      | •        | Wild Blaster          |                          |
| 1 IAXIII                     | •        | Mega Slorm            |                          |
|                              | 0        | Tube Ride             |                          |
|                              | <b>②</b> | Indoor Diving Pool    |                          |
|                              | 0        | Quick Ride            |                          |
| ₫ 120cm                      | (3)      | Aqua Loop             | 140~130kg                |
|                              | 0        | Wave Pool             |                          |
| 130cm                        | <b>@</b> | Indoor Adventure Pool |                          |
|                              | 0        | Indoor Wave Pool      |                          |
| ₹ <sup>th</sup> 130cm        | •        | Water Bobsleigh       |                          |
|                              | •        | Surfing Ride          |                          |

Attractions Riding Restrictions No.

Facilities available for use from 000cm~000cm

Facilities available for use over 000cm

Facilities available for use from 000cm~000cm when accompanied by a guardian

Facilities requiring accompanying for those

\*\*\*

Facilities that require accompanying guardians

47 Shoe Locker: Please use locker to store shoes to keep Carribean Bay clean!

48 Information Desk: For lost and found and missing children.

49 Indoor lockers on the 4th floor: Convenience facilities with lockers,

changing rooms and shower rooms, (Charged) 60 Baby service: Facilities for caregivers of toddlers, including a sleeping room. with toddler beds, a nursing room, and a changing room,

4F Sandy Pool Rentals: 4F Sandy pool luxury chair, 3,5,6F mini chair, spa. village, Aquatic Village, Aquatic daybed, Relax daybed