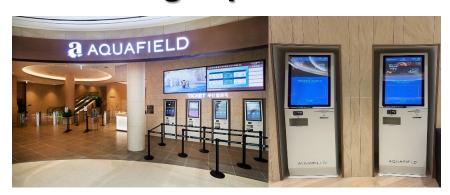

### ☐ Anseong Aquafield — How to use

#### Purchase your tickets from the self-service kiosk or front desk