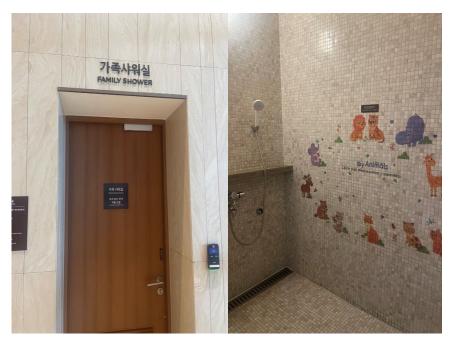

locker with the same number as your shoe locker.
- Change your clothes and store them here.

#### 5. Locker Room

- Use the locker with the same number as your shoe locker.
- · Change your clothes and store them here





### ☐ Anseong Aquafield — Pool (Indoor pool)



#### **Toddler zone**

 Pool with shallow water, water toys, and mini slide



#### Kids zone

Pool closes one hour before the indoor park closes



#### **Bubbly play**

Ticket purchase at the jacket rental station



#### Family pool

Maximum depth 1.2m (3.94ft)



#### Media sand pool

 A children's pool designed to stimulate imagination and support mental and physical development through sand play





# ☐ Aqua field — Pool (outdoor pool)



**Infinity pool** 



Jacuzzi



Sand pool





### ☐ Aqua field – Facilities



#### Family shower room

· When you use, check in the front



#### Children's Lounge

· Microwave, water purifier, Disinfection device





### **Gold Swimming Pool**

116-20, Osengseo-ro, Anjung-eup Pyeongtaek-si

| Hours of Operation                 | <b>Mon-Sun:</b> 0900-1700                                                                                                                              |
|------------------------------------|--------------------------------------------------------------------------------------------------------------------------------------------------------|
| Cost                               | 1 June – 31 August<br>Adults 19,000 won<br>Teenager (Present Student ID) 17.000 won<br>Children (24 Months – 12 years) 15,000 won<br>*Korean Cash Only |
| Tran